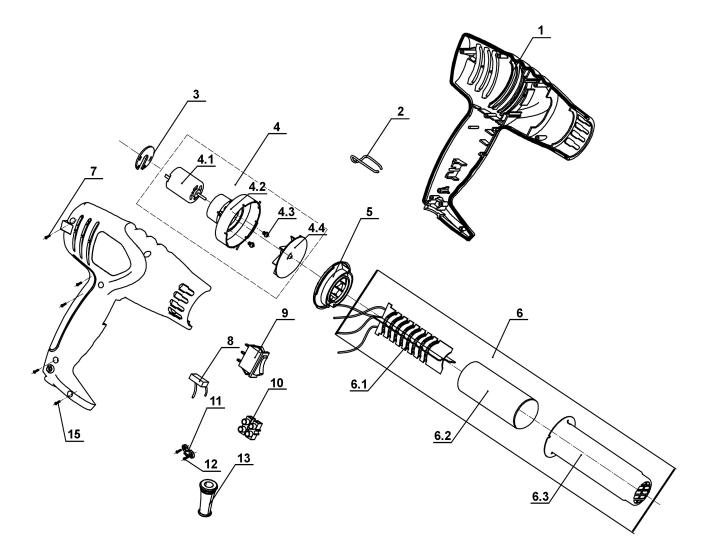

## Parts Information: Hot Air Gun 1600W 2-Speed 375°C/500°C Model No: HS105

| Item | Part No.  | Description                         |
|------|-----------|-------------------------------------|
| 1    | HS105.01  | Housing Complete (Includes Part 19) |
| 2    | HS105.14  | Hook                                |
| 3    | HS105.02  | PCB                                 |
| 4    | HS105.MA  | Motor Assembly                      |
| 4.1  | HS105.04  | Motor                               |
| 4.2  | HS105.05  | Motor Support                       |
| 4.3  | HS105.03  | Screw                               |
| 4.4  | HS105.06  | Fan                                 |
| 5    | HS105.07  | Fan Cover                           |
| 6    | HS105.HEA | Heating Element Assembly            |
| 6.1  | HS105.08  | Heating Element 1600W               |

| Item | Part No.  | Description                            |
|------|-----------|----------------------------------------|
| 6.2  | HS105.10  | Mica Sheet                             |
| 6.3  | HS105.09  | Tube                                   |
| 7    | HS105.20  | Rd Head S/T Screw M4 X 22              |
| 8    | HS105.12  | Capacitor                              |
| 9    | HS105.11  | Switch, On/Off Rocker (12A/250V - T85) |
| 10   | HS105.13  | Terminal Block                         |
| 11   | HS105.17  | Cable Grip                             |
| 12   | HS107K.04 | Rd Head S/T Screw M2.9 X 10 Black      |
| 13   | HS105.15  | Cord Sleeve                            |
| 15   | HS105.21  | Screw                                  |